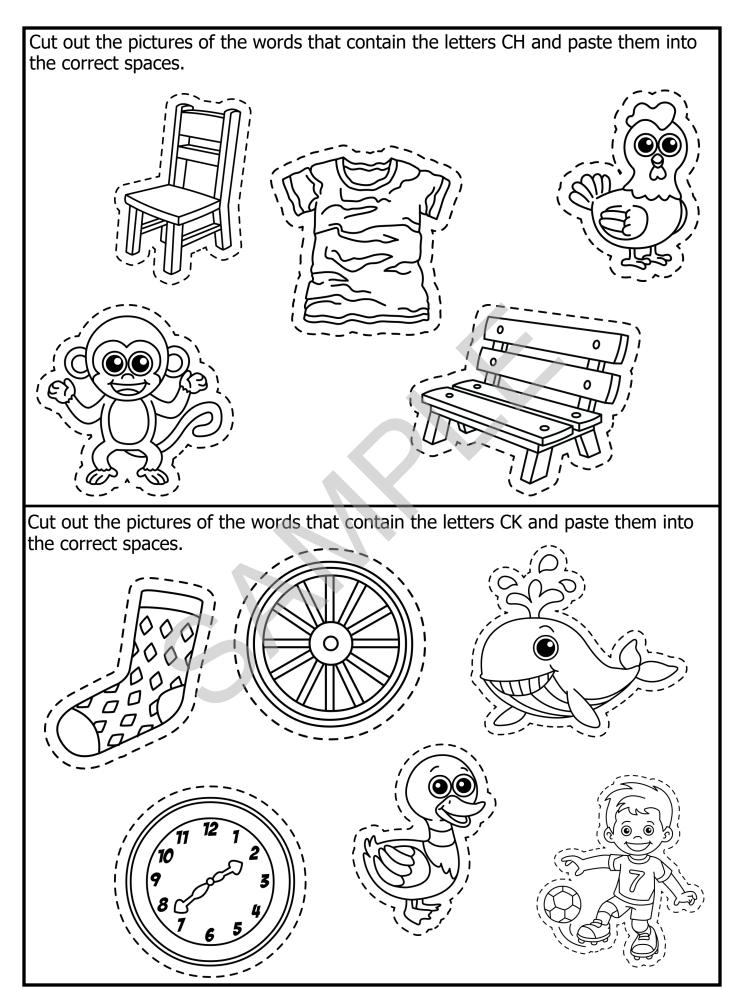

## Master Word List

CH words: chair, chimpanzee, chicken, bench

CK words: sock, clock, duck, kick

CR words: crab, crushed can, crayon, crocodile

DGE words: judge, bridge, fridge, badge FL words: flip flops, flamingo, flag, flower