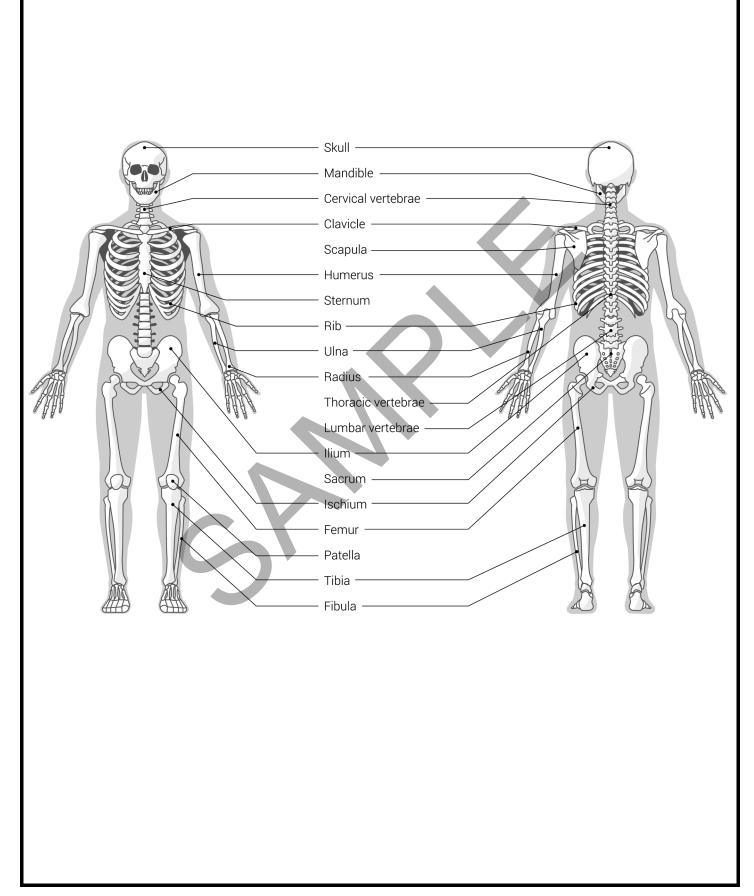

| •       | 19/    |       |     |
|---------|--------|-------|-----|
| Cervico | וג עפו | rtebr | rae |

What part of the body are these bones found in?

What do they connect to?

How would damage to these bones impact your everyday life?

Mark the line that points to these bones on the diagram.

| Mandible                                                 |  |  |
|----------------------------------------------------------|--|--|
| What part of the body is this bone found in?             |  |  |
|                                                          |  |  |
|                                                          |  |  |
| What does it connect to?                                 |  |  |
|                                                          |  |  |
| How would damage to this bone impact your everyday life? |  |  |
|                                                          |  |  |
| Mark the line that points to this bone on the diagram.   |  |  |
|                                                          |  |  |
|                                                          |  |  |

| Scapula                                                  |  |  |
|----------------------------------------------------------|--|--|
| What part of the body is this bone found in?             |  |  |
|                                                          |  |  |
|                                                          |  |  |
| What does it connect to?                                 |  |  |
|                                                          |  |  |
| How would damage to this bone impact your everyday life? |  |  |
|                                                          |  |  |
| Mark the line that points to this bone on the diagram.   |  |  |
|                                                          |  |  |