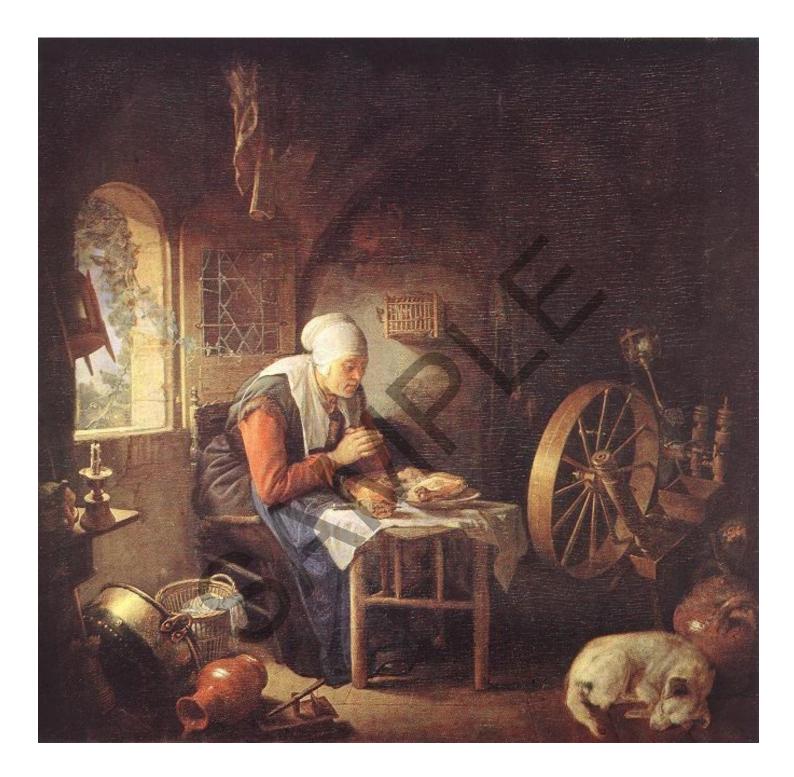

## *Grace Before Meat* by Gerrit Dou

WriteBonnieRose.com

| Gerrit Dou                                                                                                                                                                                          |                                |
|-----------------------------------------------------------------------------------------------------------------------------------------------------------------------------------------------------|--------------------------------|
| Date and Place of Birth:                                                                                                                                                                            | Date and Place of Death:       |
| Where From/Lived:                                                                                                                                                                                   | Style of Painting/Time Period: |
| What do you notice about this picture? How                                                                                                                                                          |                                |
| Dou is remembered for his many paintings of regular people and everyday life. Find<br>the painting <i>Boy with a Dog</i> by Bartolome Esteban Murillo. Compare and contrast<br>the two works below. |                                |
| Similarities:                                                                                                                                                                                       | Differences:                   |