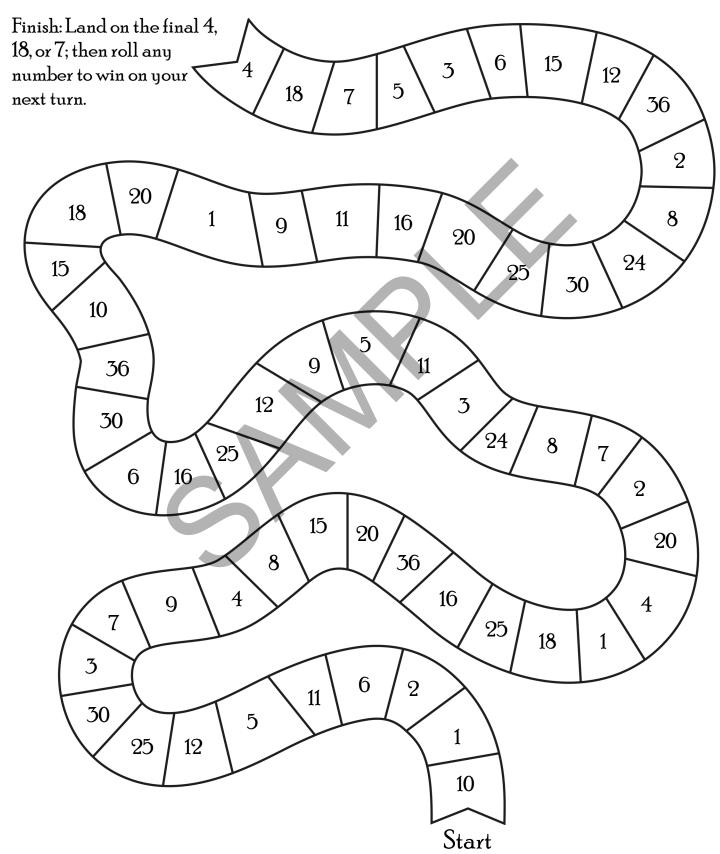

The fourth type of game is labeled "Race to the Finish." Two versions of this game are included, one with the numbers 1-12 and one with the numbers 1-36. Players roll or spin and get answers as in the other games, but this time, each student uses only one marker. When they can form a number ahead of where they are on the board, they move forward to that space. If they cannot form a number ahead of where they are but can form a number behind them, they must move backwards. When they land on any of the final three spaces on the board, they are safe and can move to the finish after rolling or spinning and forming a correct answer one final time.

### Race to the Finish 1-36