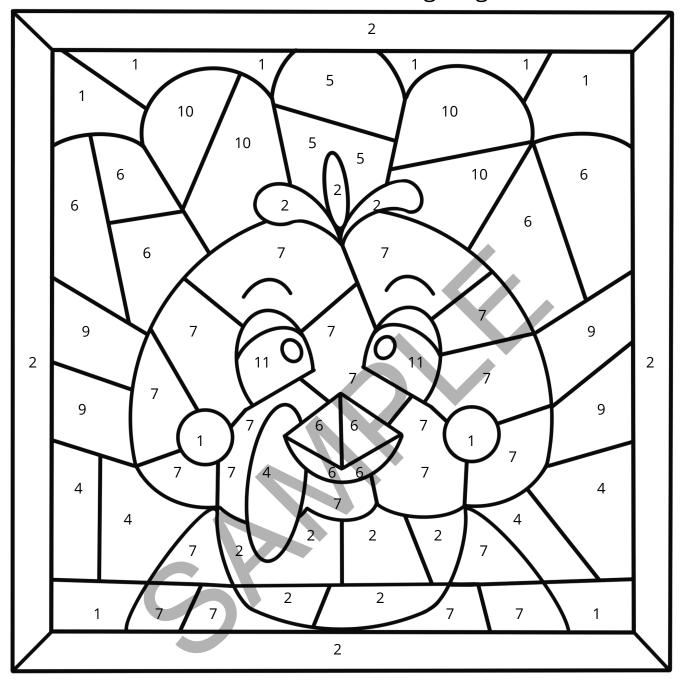

Color the spaces yellow that have the correct answer: 9-3 =\_\_\_\_. Color the spaces light blue that have the correct answer: 5 + 4 =\_\_\_\_. Color the spaces purple that have the correct answer: 6 + 4 =\_\_\_\_. Color the spaces green that have the correct answer: 8-3 =\_\_\_\_. Color the spaces brown that have the correct answer: 4 + 3 =\_\_\_\_. Color the spaces red that have the correct answer: 4 + 0 =\_\_\_\_. Color the spaces pink that have the correct answer: 3-2 =\_\_\_\_. Color the spaces gold that have the correct answer: 4-2 =\_\_\_\_. Color the spaces black that have the correct answer: 4 - 2 =\_\_\_\_.