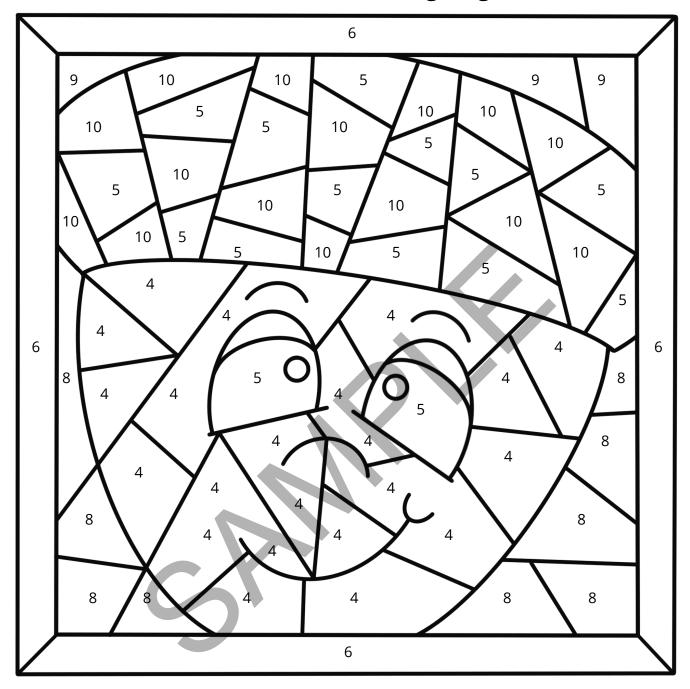

Color the spaces black that have the correct answer: 7-2 =\_\_\_\_. Color the spaces blue that have the correct answer: 6 + 3 =\_\_\_\_. Color the spaces green that have the correct answer: 4 + 4 =\_\_\_\_. Color the spaces tan that have the correct answer: 6-2 =\_\_\_\_. Color the spaces brown that have the correct answer: 3 + 7 =\_\_\_\_. Color the spaces gold that have the correct answer: 4 + 2 =\_\_\_\_.