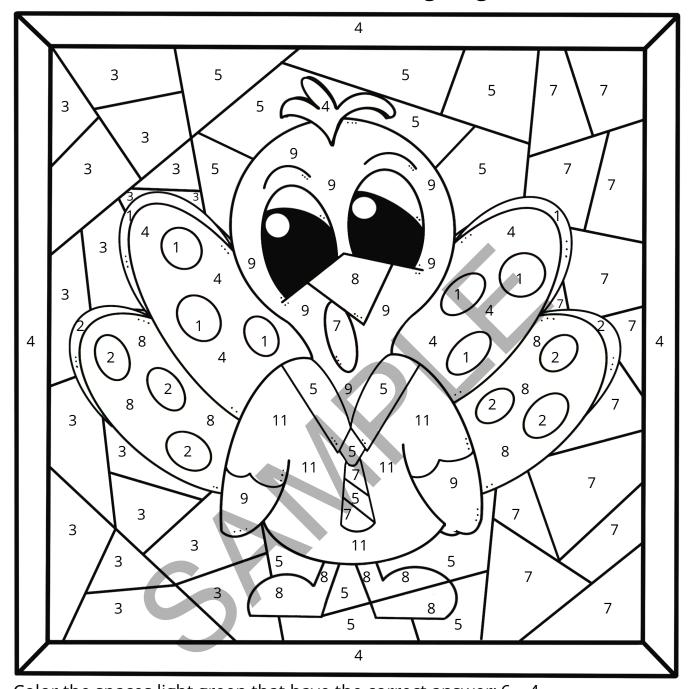

Color the spaces light green that have the correct answer: 6-4 =\_\_\_\_. Color the spaces yellow that have the correct answer: 5 + 3 =\_\_\_\_. Color the spaces blue that have the correct answer: 7-4 =\_\_\_\_. Color the spaces light blue that have the correct answer: 9 + 2 =\_\_\_\_. Color the spaces red that have the correct answer: 8-1 =\_\_\_\_. Color the spaces green that have the correct answer: 3 + 2 =\_\_\_\_. Color the spaces purple that have the correct answer: 1 + 8 =\_\_\_\_. Color the spaces brown that have the correct answer: 1 + 8 =\_\_\_\_. Color the spaces orange that have the correct answer: 2 + 2 =\_\_\_\_.