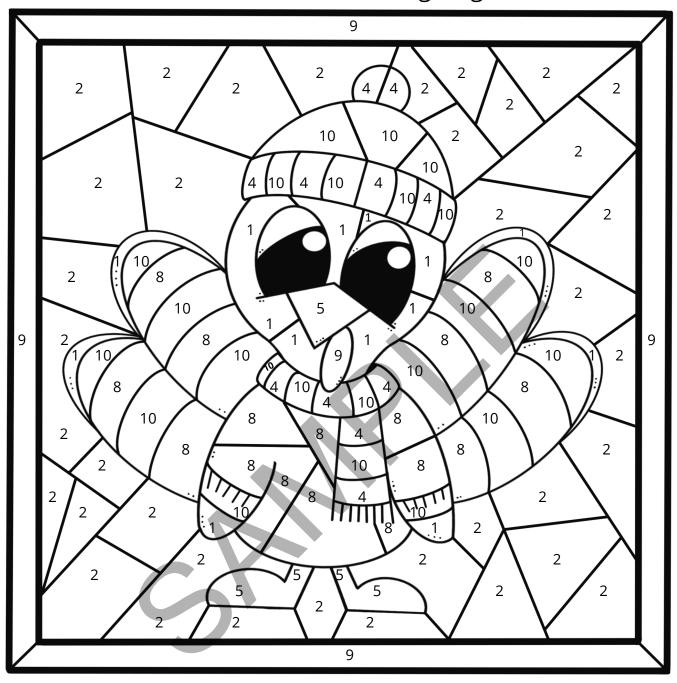

Color the spaces light green that have the correct answer: 10-6 =\_\_\_\_. Color the spaces yellow that have the correct answer: 4 + 1 =\_\_\_\_. Color the spaces blue that have the correct answer: 2 + 6 =\_\_\_\_. Color the spaces red that have the correct answer: 7 + 2 =\_\_\_\_. Color the spaces purple that have the correct answer: 5 + 5 =\_\_\_\_. Color the spaces brown that have the correct answer: 4-3 =\_\_\_\_. Color the spaces black that have the correct answer: 8-6 =\_\_\_\_.