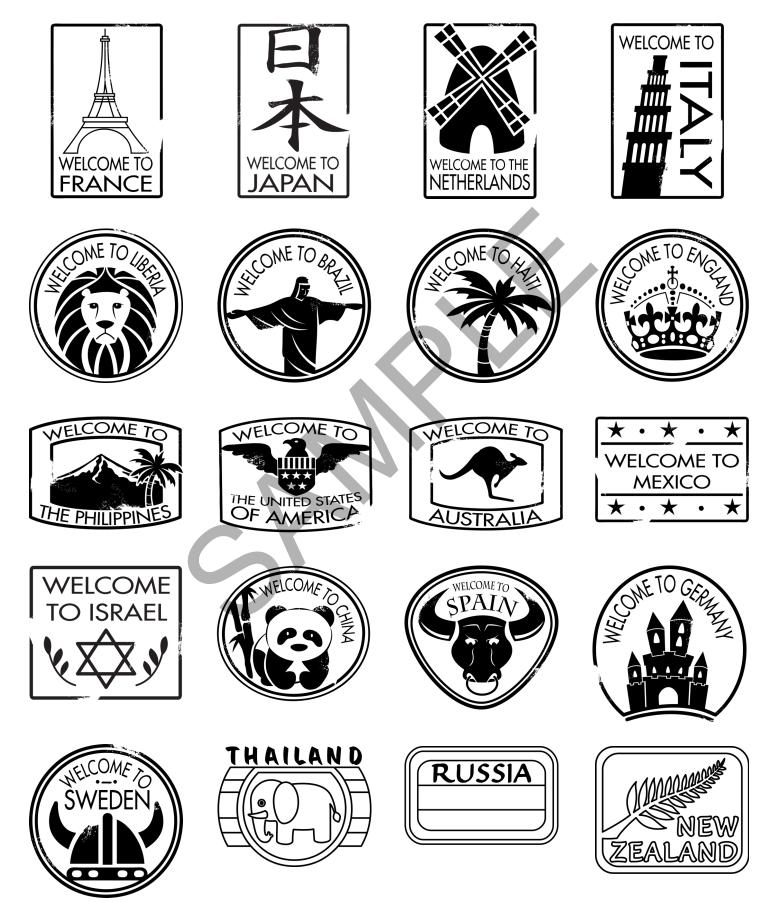

## **Reading Passports**

Welcome to a fun set of reading passports! You can use these passports in a variety of ways to help your children complete various reading challenges. To get started, choose the type of challenge and the maximum number of books that will need to be read on the challenge. There are five challenges in this unit as well as a set for your students to create their own challenge. In the animals challenge, for example, there are twenty options. You could instruct your children to read twenty books that each feature at least one of the animals shown. Two are blank so students can draw whatever animal they like. As they complete each book, have them cut out the animal stamp and glue or paste it to their World Reader passport. You can also assign fewer books so they can choose what animals they would like to read about. You can print pages 4-8 as an easy checklist for the library if you'd like. There are extra spaces on each checklist for any additional topics you choose to add and an extra blank checklist for challenges your students create.

## **Reading Challenge Checklist**

|                           | ountrie:<br>he Wor |                          | mals<br>World |
|---------------------------|--------------------|--------------------------|---------------|
| Australia                 |                    | New Zealand              | Bird          |
| Bahamas                   |                    | Norway                   | Butterfly     |
| Brazil                    |                    | Peru                     | <br>Cat       |
| Canada                    |                    | Philippines              | Cow           |
| China                     |                    | Poland                   | Dog           |
| Egypt                     |                    | Portugal                 | Duck          |
| England                   |                    | Russia                   | Elephant      |
| France                    |                    | Saudi Arabia             | <br>Fish      |
| Germany                   |                    | Spain                    | <br>Frog      |
| Greece                    |                    | Sweden                   | <br>Giraffe   |
| Haiti                     |                    | Switzerland              | <br>Horse     |
| India                     |                    | Thailand                 | <br>Iguana    |
| Ireland                   |                    | United States of America | <br>Kangaroo  |
| Israel                    |                    |                          | <br>Koala     |
| Italy                     |                    |                          | <br>Pig       |
| Japan                     |                    |                          | <br>Rabbit    |
| Kenya                     |                    |                          | <br>Tiger     |
| Korea (North<br>or South) |                    |                          | Turkey        |
| Liberia                   |                    |                          |               |
| Malaysia                  |                    |                          |               |
| Mexico                    |                    |                          |               |
| Netherlands               |                    |                          |               |

## Countries of the World