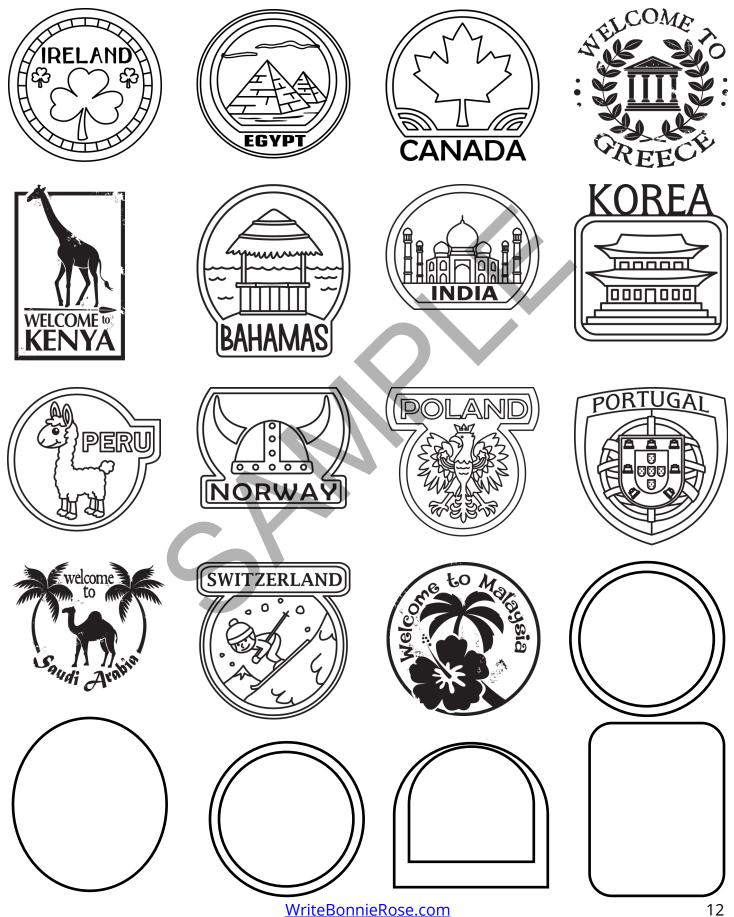

## **Reading Passports**

Welcome to a fun set of reading passports! You can use these passports in a variety of ways to help your children complete various reading challenges. To get started, choose the type of challenge and the maximum number of books that will need to be read on the challenge. There are five challenges in this unit as well as a set for your students to create their own challenge. In the animals challenge, for example, there are twenty options. You could instruct your children to read twenty books that each feature at least one of the animals shown. Two are blank so students can draw whatever animal they like. As they complete each book, have them cut out the animal stamp and glue or paste it to their World Reader passport. You can also assign fewer books so they can choose what animals they would like to read about. You can print pages 4-8 as an easy checklist for the library if you'd like. There are extra spaces on each checklist for any additional topics you choose to add and an extra blank checklist for challenges your students create.

## **Reading Challenge Checklist**

|                           | ountrie:<br>he Wor |                          | mals<br>World |
|---------------------------|--------------------|--------------------------|---------------|
| Australia                 |                    | New Zealand              | Bird          |
| Bahamas                   |                    | Norway                   | Butterfly     |
| Brazil                    |                    | Peru                     | <br>Cat       |
| Canada                    |                    | Philippines              | Cow           |
| China                     |                    | Poland                   | Dog           |
| Egypt                     |                    | Portugal                 | Duck          |
| England                   |                    | Russia                   | Elephant      |
| France                    |                    | Saudi Arabia             | <br>Fish      |
| Germany                   |                    | Spain                    | <br>Frog      |
| Greece                    |                    | Sweden                   | <br>Giraffe   |
| Haiti                     |                    | Switzerland              | <br>Horse     |
| India                     |                    | Thailand                 | <br>Iguana    |
| Ireland                   |                    | United States of America | <br>Kangaroo  |
| Israel                    |                    |                          | <br>Koala     |
| Italy                     |                    |                          | <br>Pig       |
| Japan                     |                    |                          | <br>Rabbit    |
| Kenya                     |                    |                          | <br>Tiger     |
| Korea (North<br>or South) |                    |                          | Turkey        |
| Liberia                   |                    |                          |               |
| Malaysia                  |                    |                          |               |
| Mexico                    |                    |                          |               |
| Netherlands               |                    |                          |               |

## Countries of the World (continued)