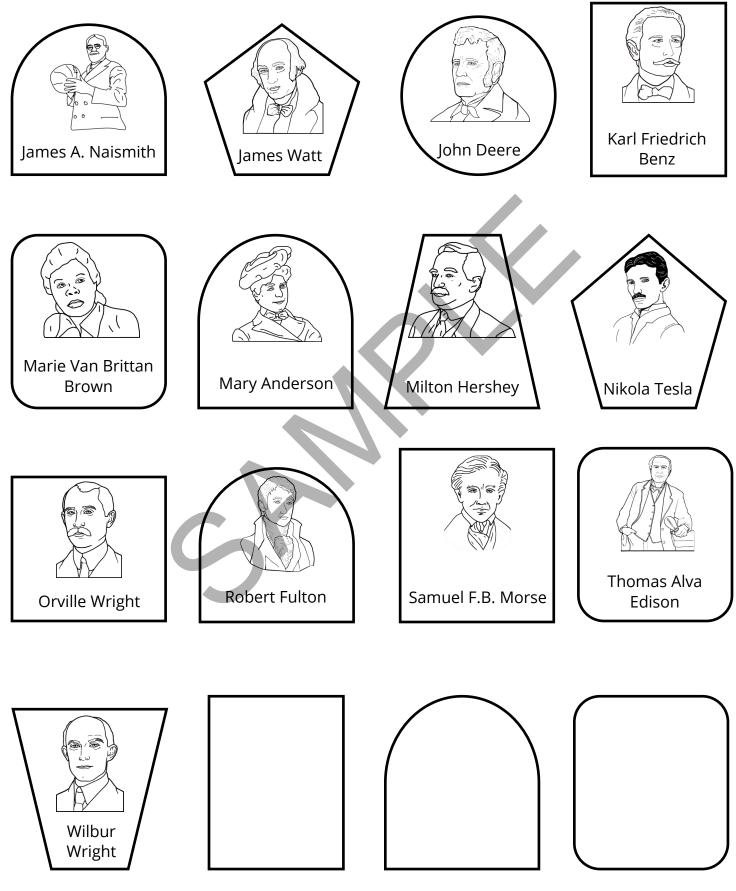

## **Reading Challenge Checklist**

| Inve | ntors |
|------|-------|
|------|-------|

| 1                               | 1                      |
|---------------------------------|------------------------|
| <br>Alexander Graham Bell       | Milton Hershey         |
| <br>Archimedes                  | Nikola Tesla           |
| <br>Benjamin Banneker           | Orville Wright         |
| <br>Benjamin Franklin           | Robert Fulton          |
| <br>Charles Goodyear            | Samuel F.B. Morse      |
| <br>Clarence Birdseye           | <br>Thomas Alva Edison |
| Cyrus McCormick                 | Wilbur Wright          |
| Eli Whitney                     |                        |
| Elijah McCoy                    |                        |
| Ferdinand, Graf von<br>Zeppelin |                        |
| George M. Pullman               |                        |
| Guglielmo Marconi               |                        |
| <br>Henry Ford                  |                        |
| Igor Sikorsky                   |                        |
| <br>Isaac Singer                |                        |
| <br>Jacques Cousteau            |                        |
| James A. Naismith               |                        |
| James Watt                      |                        |
| <br>John Deere                  |                        |
| Karl Friedrich Benz             |                        |
| Marie Van Brittan Brown         |                        |
| Mary Anderson                   |                        |
|                                 | J                      |

## Inventors (continued)