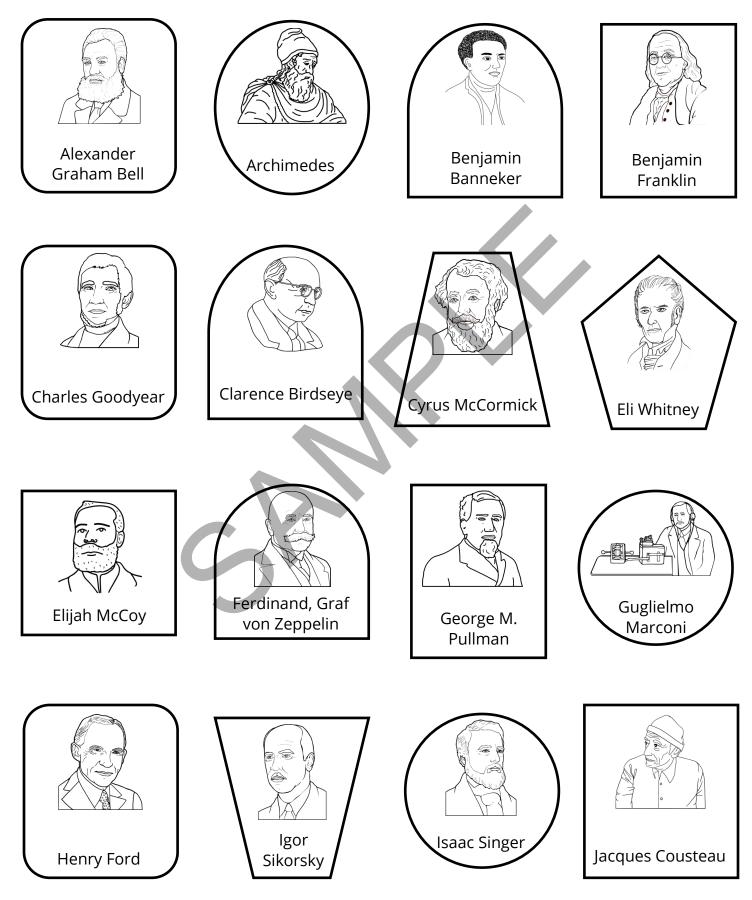

## **Reading Challenge Checklist**

| Inve | ntors |
|------|-------|
|------|-------|

| 1                               | 1                      |
|---------------------------------|------------------------|
| <br>Alexander Graham Bell       | Milton Hershey         |
| <br>Archimedes                  | Nikola Tesla           |
| <br>Benjamin Banneker           | Orville Wright         |
| <br>Benjamin Franklin           | Robert Fulton          |
| <br>Charles Goodyear            | Samuel F.B. Morse      |
| <br>Clarence Birdseye           | <br>Thomas Alva Edison |
| Cyrus McCormick                 | Wilbur Wright          |
| Eli Whitney                     |                        |
| Elijah McCoy                    |                        |
| Ferdinand, Graf von<br>Zeppelin |                        |
| George M. Pullman               |                        |
| Guglielmo Marconi               |                        |
| <br>Henry Ford                  |                        |
| Igor Sikorsky                   |                        |
| <br>Isaac Singer                |                        |
| <br>Jacques Cousteau            |                        |
| James A. Naismith               |                        |
| James Watt                      |                        |
| <br>John Deere                  |                        |
| Karl Friedrich Benz             |                        |
| Marie Van Brittan Brown         |                        |
| Mary Anderson                   |                        |
|                                 | J                      |

## Inventors